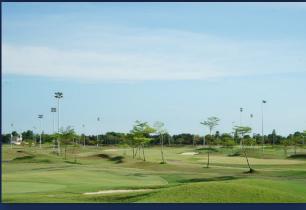

## LAKEWOOD GOLF COURSE

Surrounded by a luxurious housing estate, *Lakewood* comprises three partials of nine holes each – *Rock Course, Lake Course and Wood Course.* Each of the three nines is unique in design and character but, together, they are always kept balanced as to the degree of difficulty to make it playable for golfers of all skill levels.

The par-72 course has four designated tees – black, blue, white and red – with the total yardage measuring 7,014 from the farthest tees. The tees, fairways and roughs are grassed with *Bermuda* and the greens are carpeted with *Tiff Dwarf Bermuda* grass. The fairways are wide and generously dotted with tall trees, while roughs, bunkers, subtle doglegs and undulating greens spice up the challenge. Water comes into play on quite a few holes.

The signature par 3s of the course such as #3 Lake and #8 Wood rival some of the very best golf holes in and around Bangkok. The caddies are all well trained with most having worked at Lakewood for over five years. This makes green reading, with their help, a real pleasure.