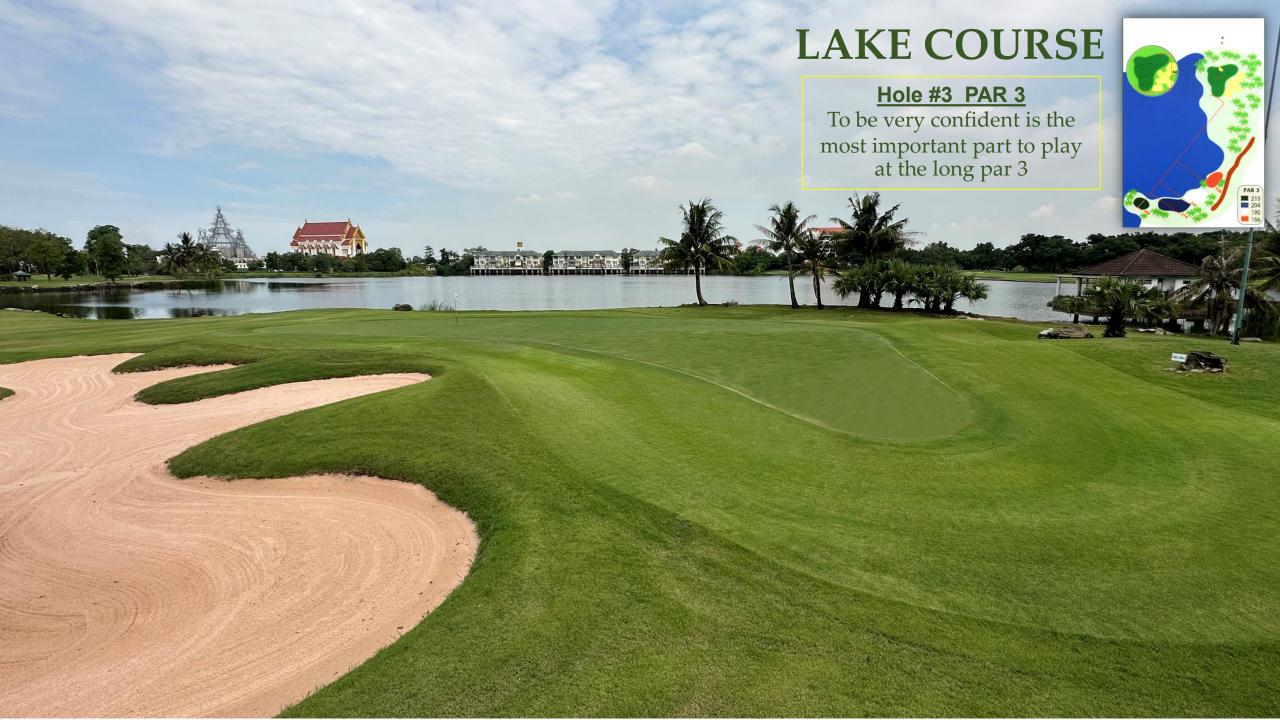

The signature par 3s of the course such as #3 Lake and #8 Wood rival some of the very best golf holes in and around Bangkok. The caddies are all well trained with most having worked at Lakewood for over five years. This makes green reading, with their help, a real pleasure.