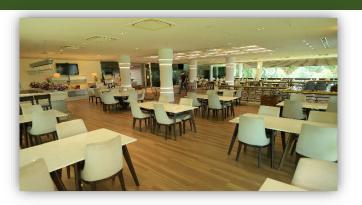

#### Restaurant

Located on the 2nd floor of the Club House, Lakewood Restaurant offers scenic views of the golf course and serves authentic, palate-pleasing Thai, Chinese, Japanese and international delicacies.