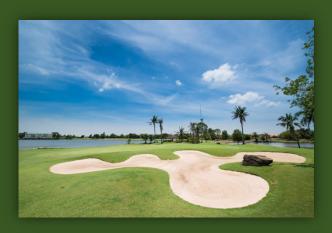

The par-72 course has four designated tees – black, blue, white and red – with the total yardage measuring 7,014 from the farthest tees. The tees, fairways and roughs are grassed with *Bermuda* and the greens are carpeted with *Tiff Dwarf Bermuda* grass. The fairways are wide and generously dotted with tall trees, while roughs, bunkers, subtle doglegs and undulating greens spice up the challenge. Water comes into play on quite a few holes.

The signature par 3s of the course such as #3 Lake and #8 Wood rival some of the very best golf holes in and around Bangkok. The caddies are all well trained with most having worked at Lakewood for over five years. This makes green reading, with their help, a real pleasure.