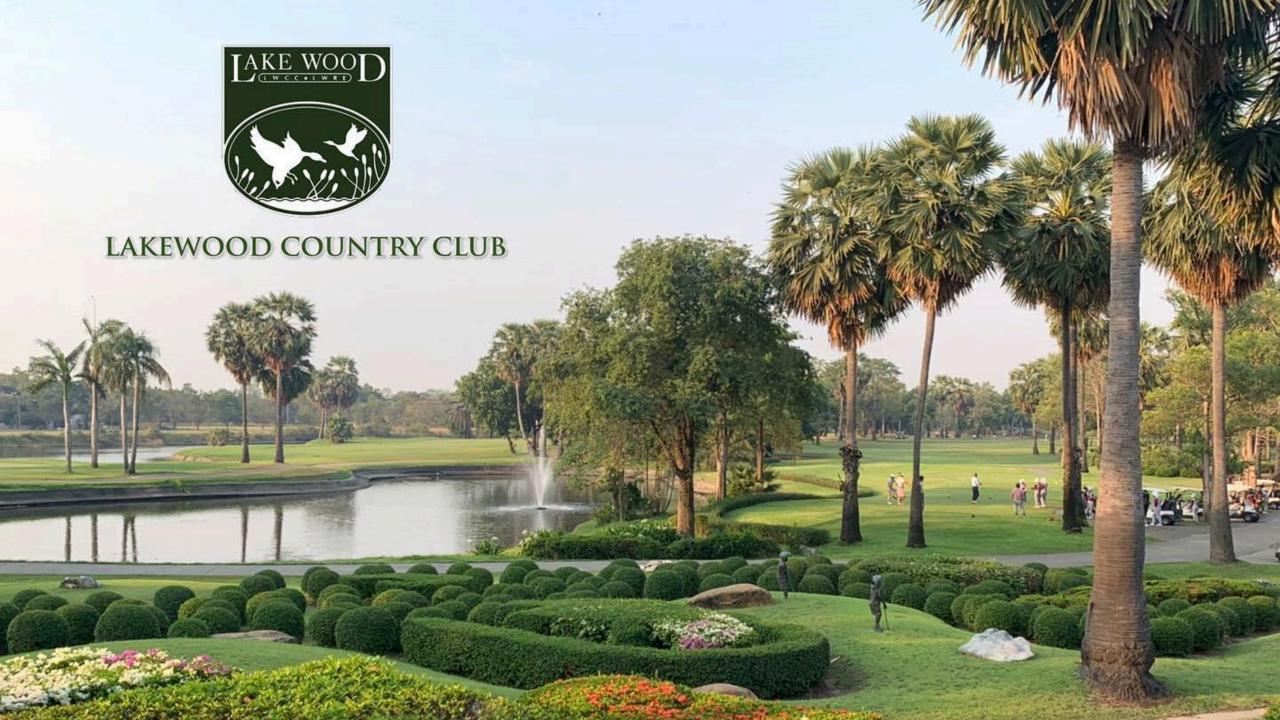

## LAKEWOOD GOLF COURSE

Surrounded by a luxurious housing estate, *Lakewood* comprises three partials of nine holes each – *Rock Course, Lake Course and Wood Course.* Each of the three nines is unique in design and character but, together, they are always kept balanced as to the degree of difficulty to make it playable for golfers of all skill levels.

The par-72 course has four designated tees – black, blue, white and red – with the total yardage measuring 7,014 from the farthest tees. The tees, fairways and roughs are grassed with *Bermuda* and the greens are carpeted with *Tiff Dwarf Bermuda* grass. The fairways are wide and generously dotted with tall trees, while roughs, bunkers, subtle doglegs and undulating greens spice up the challenge. Water comes into play on quite a few holes.

The signature par 3s of the course such as #3 Lake and #8 Wood rival some of the very best golf holes in and around Bangkok. The caddies are all well trained with most having worked at Lakewood for over five years. This makes green reading, with their help, a real pleasure.