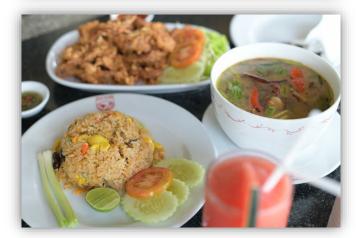

#### Restaurant

Located on the 2nd floor of the Club House, Lakewood Restaurant offers scenic views of the golf course and serves authentic, palate-pleasing Thai, Chinese, Japanese and international delicacies.