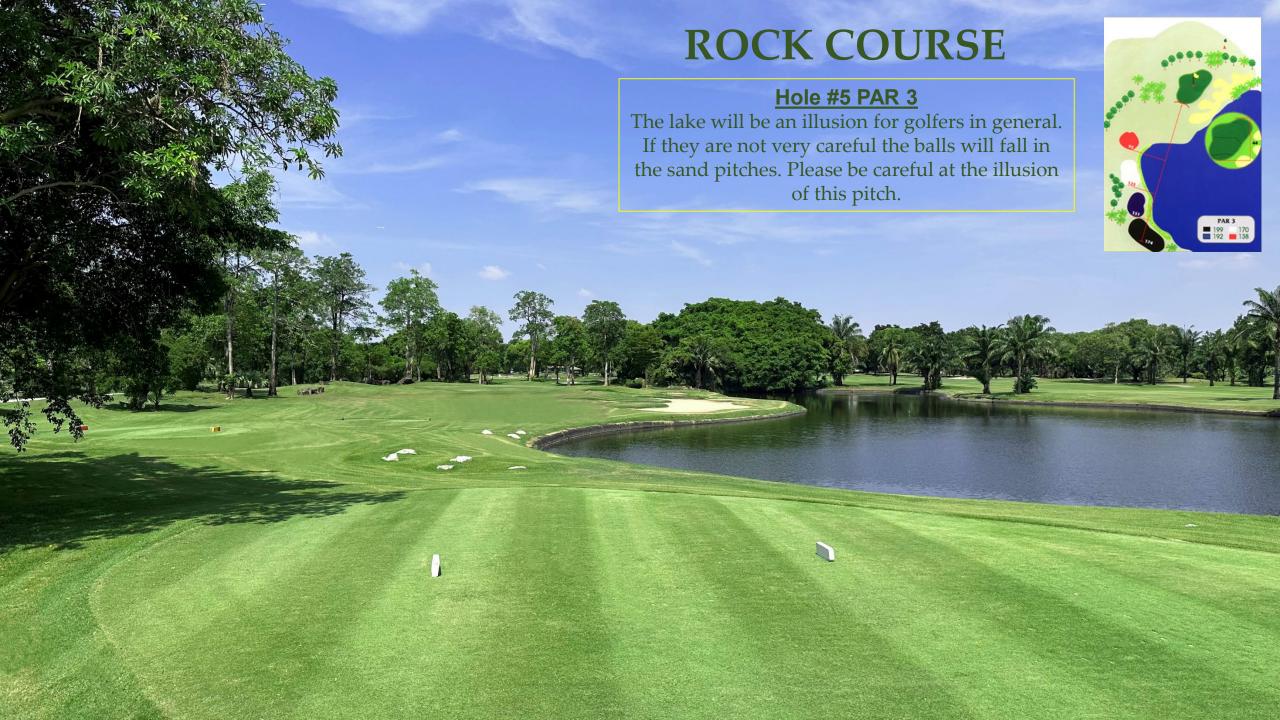

of difficulty to make it playable for golfers of all skill levels.

The par-72 course has four designated tees – black, blue, white and red – with the total yardage measuring 7,014 from the farthest tees. The tees, fairways and roughs are grassed with *Bermuda* and the greens are carpeted with *Tiff Dwarf Bermuda* grass. The fairways are wide and generously dotted with tall trees, while roughs, bunkers, subtle doglegs and undulating greens spice up the challenge. Water comes into play on quite a few holes.

The signature par 3s of the course such as #3 Lake and #8 Wood rival some of the very best golf holes in and around Bangkok. The caddies are all well trained with most having worked at Lakewood for over five years. This makes green reading, with their help, a real pleasure.













## Facilities & Services

#### **Club House**

Designed by a 5-star hotel architect, the expansive Lakewood Club House is set in a spacious 4-storey building and boasts of luxurious facilities and amenities for relaxation after playing golf.

#### **Locker Room**

The Club House has a large Locker Room with more than 300 lockers as well as Jacuzzi and Sauna facilities.

#### **Pro Shop**

The Pro Shop sells a wide range of quality golf gear, including golf balls and apparels, at reasonable prices. Besides golf clubs, shoes, umbrellas and chairs are available for rent.

#### <u>Spa</u>

After a round of golf, there's no better way to relax and rejuvenate than pampering yourself with your choicest treatment at **Lakewood Spa & Massage**. The most sought after treatments at the spa include