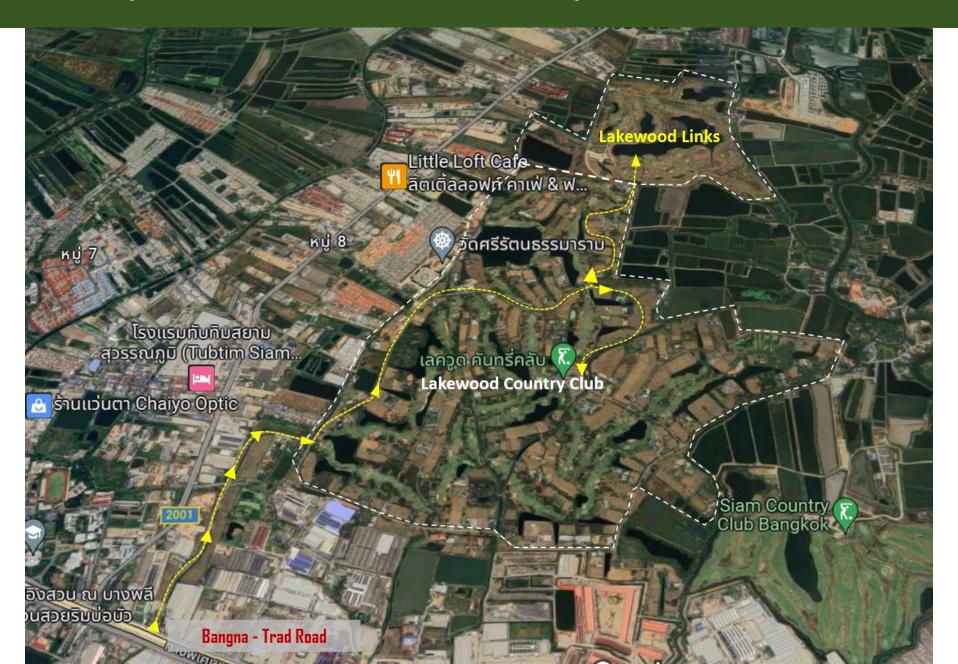

# Lakewood Country Club & Lakewood Links: Layout

Set in a serene and tranquil countryside close to Suvarnabhumi International Airport in Bang Chalong district off Bangna-Trad Highway (KM 18), this 18-hole paradise has all the prerequisites to become the city's hottest destination for four hours of excitement and fun-filled golf, spiced with a buffet of challenges, risks, surprises and rewards!

Just a half-hour drive from downtown Bangkok, *Lakewood Links* is located on Wat Sriwaree Noi Road, 4.2 km off the highway and is. It's been aptly named '*Lakewood Links*' since its terrain reminds one of a 'linksland' characterised by undulating sandy grounds dotted with bushy dunes and water bodies.