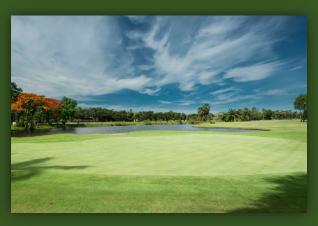

The par-72 course has four designated tees – black, blue, white and red – with the total yardage measuring 7,014 from the farthest tees. The tees, fairways and roughs are grassed with *Bermuda* and the greens are carpeted with *Tiff Dwarf Bermuda* grass. The fairways are wide and generously dotted with tall trees, while roughs, bunkers, subtle doglegs and undulating greens spice up the challenge. Water comes into play on quite a few holes.

The signature par 3s of the course such as #3 Lake and #8 Wood rival some of the very best golf holes in and around Bangkok. The caddies are all well trained with most having worked at Lakewood for over five years. This makes green reading, with their help, a real pleasure.