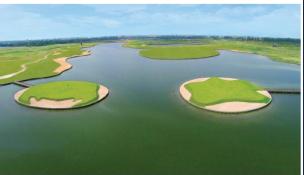

# LAKEWOOD LINKS GOLF COURSE

Lakewood Links Golf Course is the second project of its kind promoted by Lakewood Land Co., Ltd. The 7,102-yd championship standard par-72 course has 10 par-4s and four each of par-5s and par-3s. The flagship, Lakewood Country Club, situated next door, is home to the finest 27-hole world-class golf course designed by J. Michael Poellot of USA

Set in a serene and tranquil countryside close to Suvarnabhumi International Airport in Bang Chalong district off Bangna-Trad Highway (KM 18), this 18-hole paradise has all the prerequisites to become the city's hottest destination for four hours of excitement and fun-filled golf, spiced with a buffet of challenges, risks, surprises and rewards!

Just a half-hour drive from downtown Bangkok, *Lakewood Links* is located on Wat Sriwaree Noi Road, 4.2 km off the highway and is. It's been aptly named '*Lakewood Links*' since its terrain reminds one of a 'linksland' characterised by undulating sandy grounds dotted with bushy dunes and water bodies.