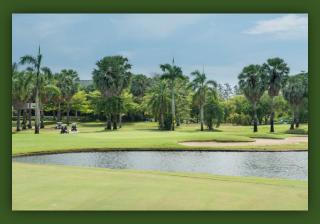

The par-72 course has four designated tees – black, blue, white and red – with the total yardage measuring 7,014 from the farthest tees. The tees, fairways and roughs are grassed with *Bermuda* and the greens are carpeted with *Tiff Dwarf Bermuda* grass. The fairways are wide and generously dotted with tall trees, while roughs, bunkers, subtle doglegs and undulating greens spice up the challenge. Water comes into play on quite a few holes.

The signature par 3s of the course such as #3 Lake and #8 Wood rival some of the very best golf holes in and around Bangkok. The caddies are all well trained with most having worked at Lakewood for over five years. This makes green reading, with their help, a real pleasure.