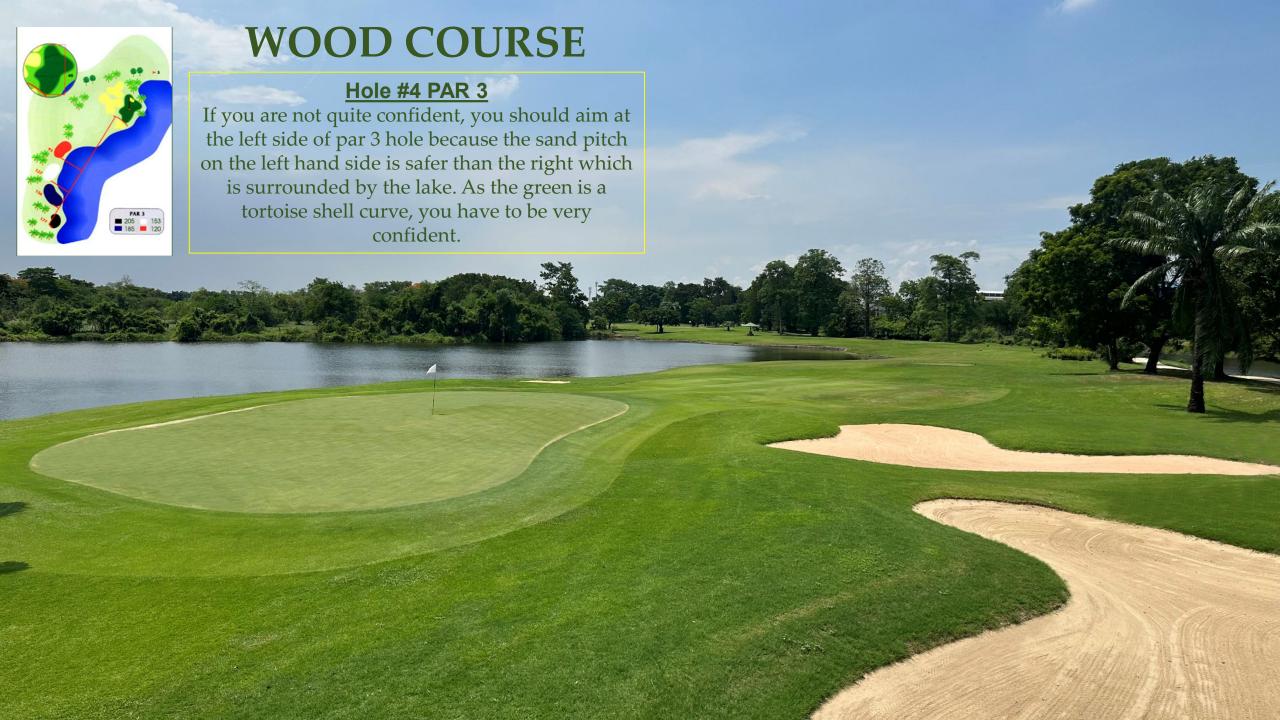

The signature par 3s of the course such as #3 Lake and #8 Wood rival some of the very best golf holes in and around Bangkok. The caddies are all well trained with most having worked at Lakewood for over five years. This makes green reading, with their help, a real pleasure.